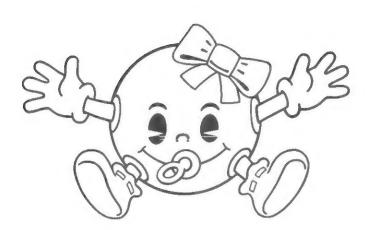

Note: Eyes for MS. PAC-MAN will always be Black

PAC-BABY

.

.

PAC-BABY is just learning to walk.

Note: Eyes for PAC-BABY will always be Black

Those wicked ghosts are always up to no good.

Clyde (Red): The boss and the most agressive ghost.